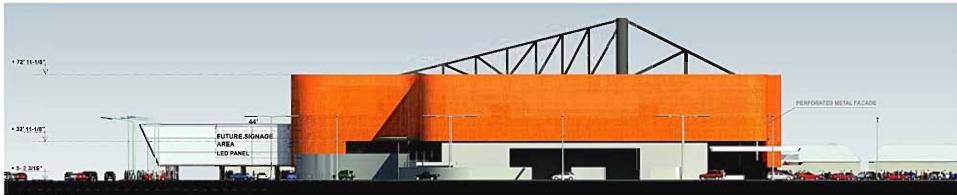

WEST ELEVATION

SOUTH ELEVATION

EAST ELEVATION

NORTH ELEVATION

NOTE: -ALL ELEVATIONS ARE NGVD 29

SOUTH ELEVATION

SIGN DETAIL

SIGN TYPE (C) PRELIMINARY DESIGN TO BE DETERMINED

SIGN DETAILS SCALE 1/4" = 1' - 0"

SIGN DETAILS N.I.S

PARKING BUILDING

WALL 6' HEIGHT

132' APROX.

SECTION C

SCALE: 1/16"=1'-0"

'NOTE: FOR CLARITY LANDSCAPE NOT SHOWN, REFER TO LANDSCAPE PLANS FOR SPECIES LOCATIONS & SIZES.