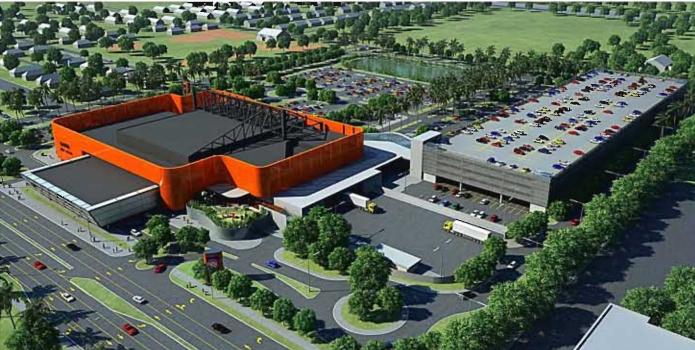

WEST ELEVATION

SOUTH ELEVATION

EAST ELEVATION

NORTH ELEVATION

NOTE: -ALL ELEVATIONS ARE NGVD 29

SOUTH ELEVATION

SIGN DETAIL

SIGN TYPE (C) PRELIMINARY DESIGN TO BE DETERMINED

SIGN DETAILS SCALE 1/4" = 1' - 0"

SIGN DETAILS N.I.S

PARKING BUILDING

WALL 6' HEIGHT

132' APROX.

SECTION C

SCALE: 1/16"=1'-0"

'NOTE: FOR CLARITY LANDSCAPE NOT SHOWN, REFER TO LANDSCAPE PLANS FOR SPECIES LOCATIONS & SIZES.

NOTE: -ALL ELEVATIONS ARE NGVD 29

216' APROX.

REGULAR QUEUE HIGH-DEMAND QUEUE THROUGH ACCESS