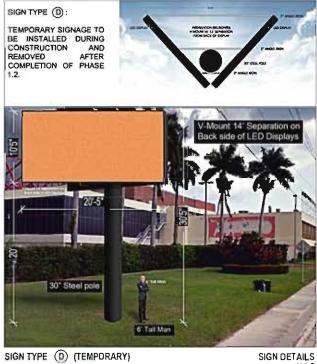

WEST ELEVATION

SOUTH ELEVATION

EAST ELEVATION

NORTH ELEVATION

NOTE: -ALL ELEVATIONS ARE NGVD 29

SOUTH ELEVATION

SIGN DETAIL

SIGN TYPE (C) PRELIMINARY DESIGN TO BE DETERMINED

SIGN DETAILS SCALE 1/4" = 1' - 0"

SIGN DETAILS N.I.S

PARKING BUILDING

WALL 6' HEIGHT

132' APROX.

SECTION C

SCALE: 1/16"=1'-0"

'NOTE: FOR CLARITY LANDSCAPE NOT SHOWN, REFER TO LANDSCAPE PLANS FOR SPECIES LOCATIONS & SIZES.