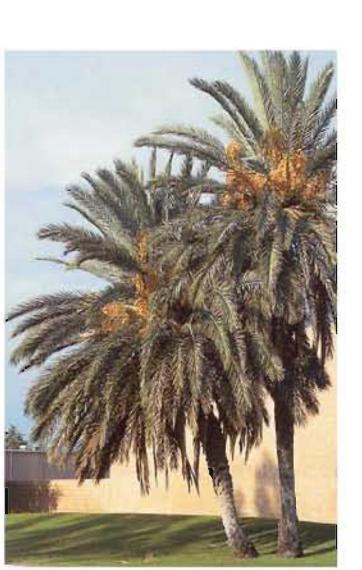

#### **SMALL TREES** 8-10 FEET TALL

SHADE TREES 10-14 FEET TALL

DESERT CASSIA

PINK TRUMPET TREE

CREPE MYRTLE

SIMPSON STOPPER

**ACCENT TREES** 10-14 FEET TALL

**HEDGES (SHRUBS)** 3 GAL.-7 GAL (2'-5' FEET TALL)

**PALMS** 10-18 FEET TALL

Calvin, Giordano & Associates, Inc.

MEDJOOL PALM

WINTER - 12.00PM

WINTER - 4.00PM

AUTUMN - 9.00AM

AUTUMN - 12.00PM

AUTUMN - 4.00PM