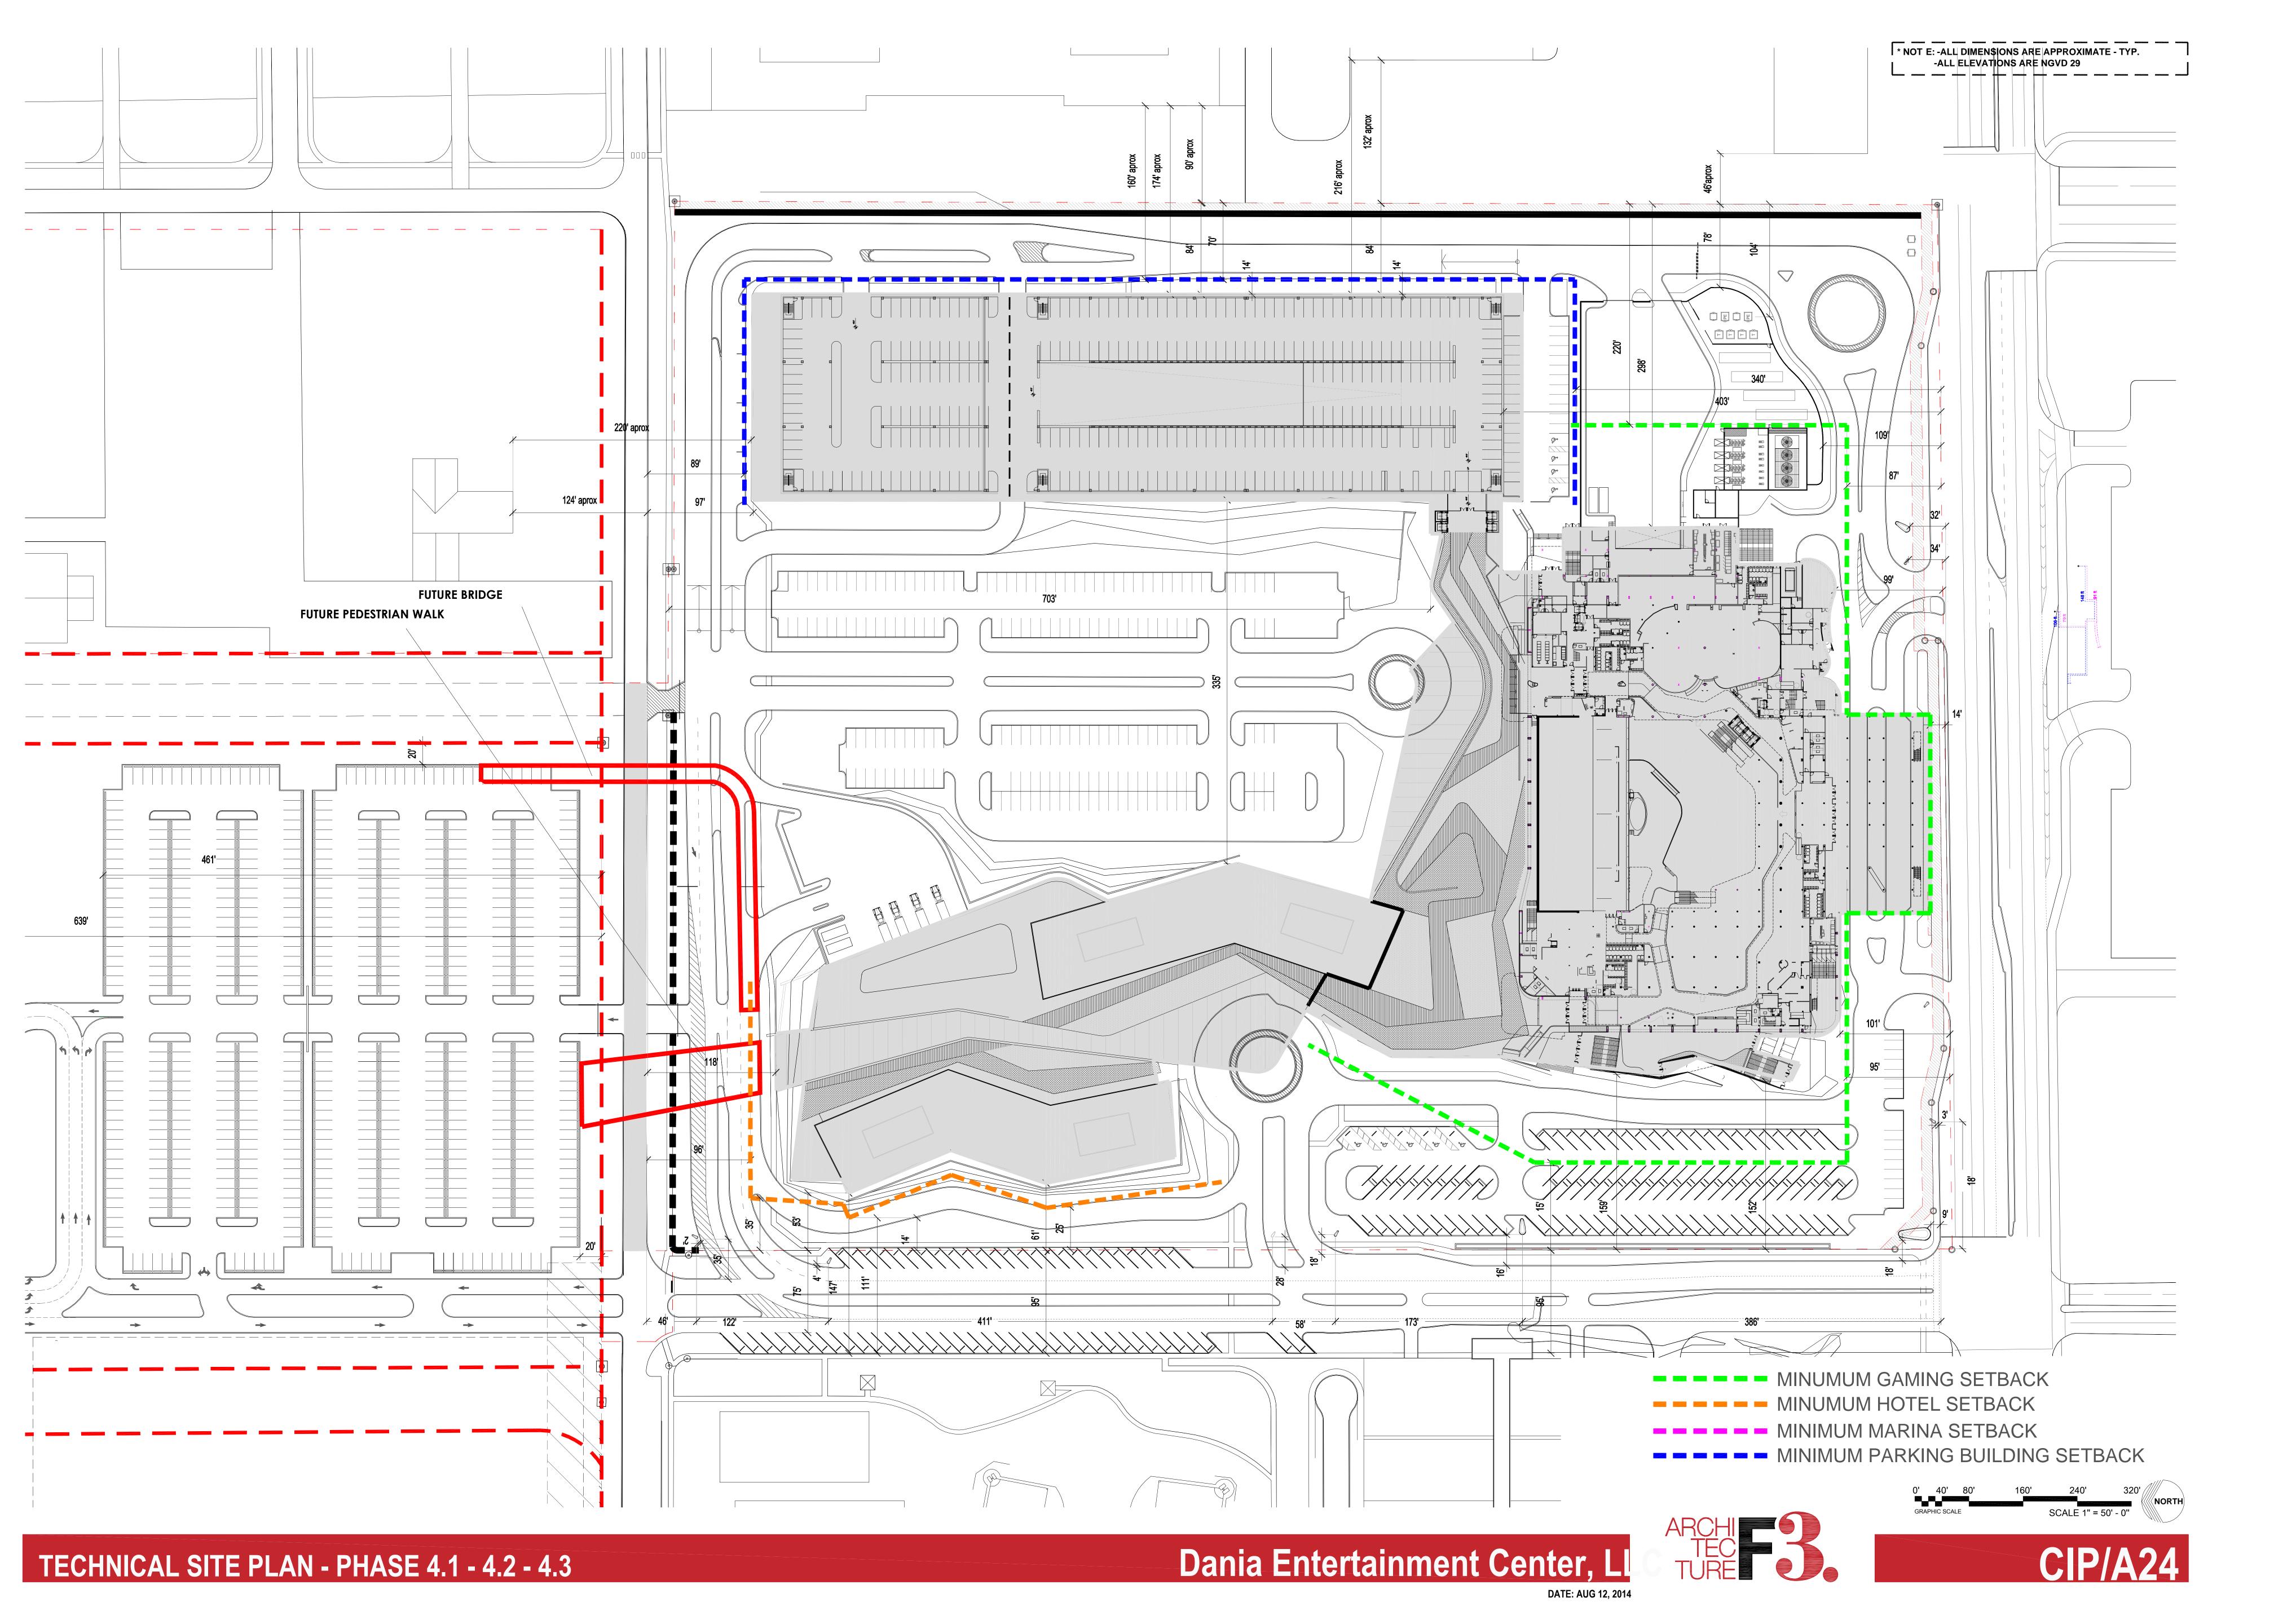

66213 SQFT LOS SOFT 185,980 60,77 23,035 \$0,77

RELIEF SOUT.

186,960 SQLFT.

250,112 SQ.FT.

4.250 Stalls 142 Stalls

507 Stale

SCALE 1" = 60' - 0"

NOTE: -ALL DIMENSIONS ARE APPROXIMATE - TYP.
-ALL ELEVATIONS ARE NOVD 29