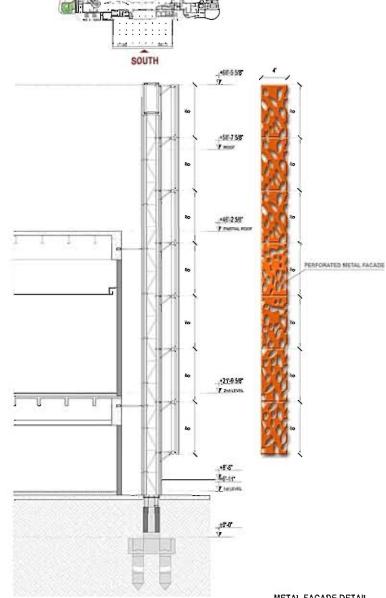

WEST ELEVATION

SOUTH ELEVATION

EAST ELEVATION

NORTH ELEVATION

NOTE: -ALL ELEVATIONS ARE NGVD 29

SOUTH ELEVATION

SIGN DETAIL

SIGN TYPE (C) PRELIMINARY DESIGN TO BE DETERMINED