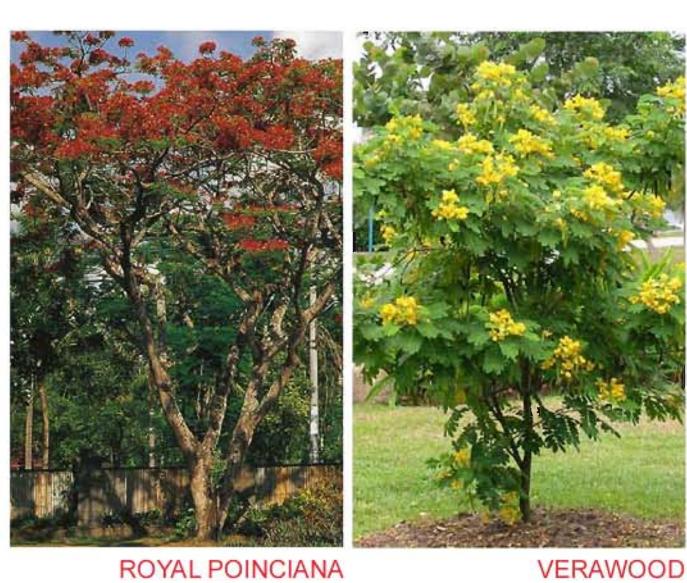

#### **SMALL TREES** 8-10 FEET TALL

SHADE TREES 10-14 FEET TALL

DESERT CASSIA

PINK TRUMPET TREE

CREPE MYRTLE

SIMPSON STOPPER

**ACCENT TREES** 10-14 FEET TALL

**HEDGES (SHRUBS)** 3 GAL.-7 GAL (2'-5' FEET TALL)

**PALMS** 10-18 FEET TALL

Calvin, Giordano & Associates, Inc.

MEDJOOL PALM

WINTER - 12.00PM

WINTER - 4.00PM

AUTUMN - 9.00AM

AUTUMN - 12.00PM

AUTUMN - 4.00PM