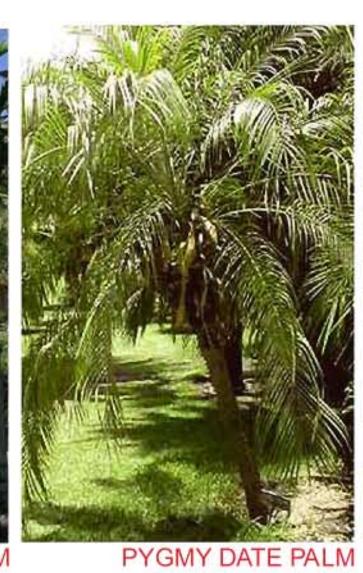

**PALMS** 10-18 FEET TALL

Calvin, Giordano & Associates, Inc.

MEDJOOL PALM

WINTER - 12.00PM

WINTER - 4.00PM

AUTUMN - 9.00AM

AUTUMN - 12.00PM

AUTUMN - 4.00PM