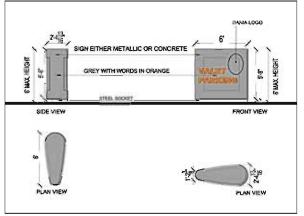

WEST ELEVATION

SOUTH ELEVATION

EAST ELEVATION

NORTH ELEVATION

NOTE: -ALL ELEVATIONS ARE NGVD 29

SOUTH ELEVATION

SIGN DETAIL

SIGN TYPE (C) PRELIMINARY DESIGN TO BE DETERMINED