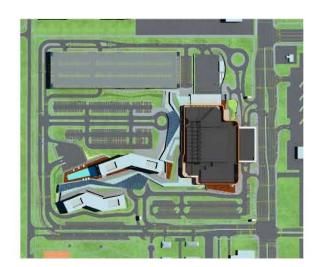

66213 SQFT LOS SOFT 185,980 60,77 23,035 \$0,77

RELIEF SOUT.

186,960 SQLFT.

250,112 SQ.FT.

4.250 Stalls 142 Stalls

507 Stale

SCALE 1" = 60' - 0"

NOTE: -ALL DIMENSIONS ARE APPROXIMATE - TYP.
-ALL ELEVATIONS ARE NOVD 29

B21359JY.

24,72) SQJT,

160,900 SQ/T

1,1775

EXISTING DEMO

**NEW OAMING FACILITY** 

PROPOSEO NEW PLUS EXISTING AREAS

'NOTE; -ALL DIMENSIONS ARE APPROXIMATE - TYP.
-ALL ELEVATIONS ARE NGVD 29