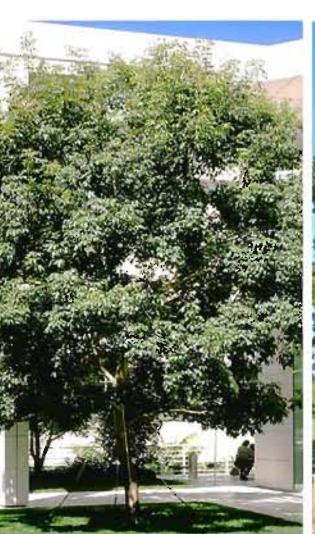

#### **SMALL TREES** 8-10 FEET TALL

SHADE TREES 10-14 FEET TALL

DESERT CASSIA

PINK TRUMPET TREE

CREPE MYRTLE

SIMPSON STOPPER

**ACCENT TREES** 10-14 FEET TALL

**HEDGES (SHRUBS)** 3 GAL.-7 GAL (2'-5' FEET TALL)