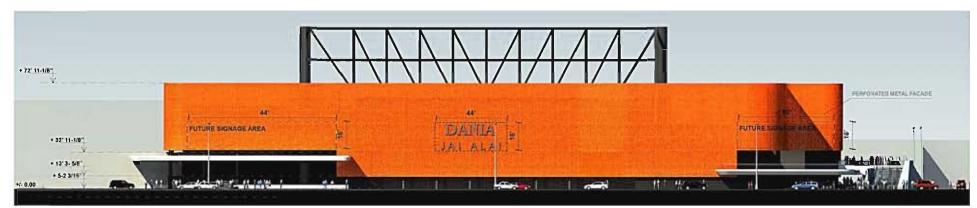

WEST ELEVATION

SOUTH ELEVATION

EAST ELEVATION

NORTH ELEVATION

NOTE: -ALL ELEVATIONS ARE NGVD 29

SOUTH ELEVATION

SIGN DETAIL

SIGN TYPE (C) PRELIMINARY DESIGN TO BE DETERMINED

SIGN DETAILS SCALE 1/4" = 1' - 0"

SIGN DETAILS N.I.S

PARKING BUILDING

WALL 6' HEIGHT

132' APROX.

SECTION C

SCALE: 1/16"=1'-0"

'NOTE: FOR CLARITY LANDSCAPE NOT SHOWN, REFER TO LANDSCAPE PLANS FOR SPECIES LOCATIONS & SIZES.