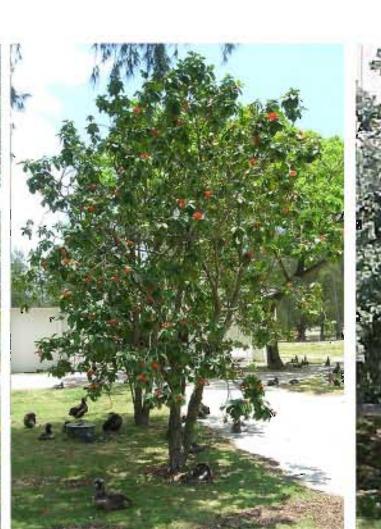

#### **SMALL TREES** 8-10 FEET TALL

SHADE TREES 10-14 FEET TALL

DESERT CASSIA

PINK TRUMPET TREE

CREPE MYRTLE

SIMPSON STOPPER

**ACCENT TREES** 10-14 FEET TALL

**HEDGES (SHRUBS)** 3 GAL.-7 GAL (2'-5' FEET TALL)