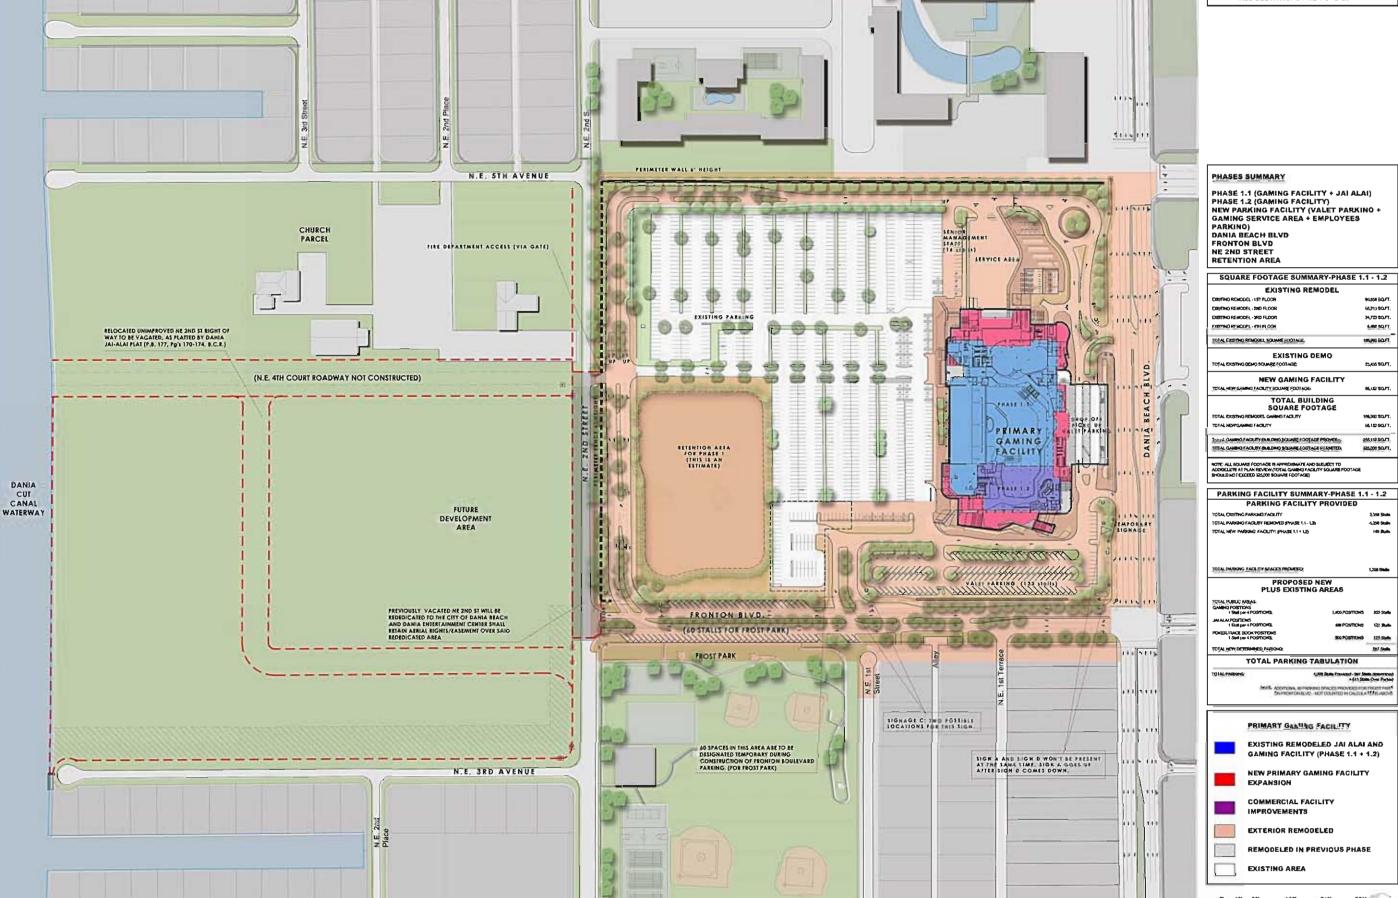

66213 SQFT LOS SOFT 185,980 60,77 23,035 \$0,77

RELIEF SOUT.

186,960 SQLFT.

250,112 SQ.FT.

4.250 Stalls 142 Stalls

507 Stale

SCALE 1" = 60' - 0"

NOTE: -ALL DIMENSIONS ARE APPROXIMATE - TYP.
-ALL ELEVATIONS ARE NOVD 29

B21359JY.

24,72) SQJT,

160,900 SQ/T

1,1775

EXISTING DEMO

**NEW OAMING FACILITY** 

PROPOSEO NEW PLUS EXISTING AREAS

'NOTE; -ALL DIMENSIONS ARE APPROXIMATE - TYP.
-ALL ELEVATIONS ARE NGVD 29