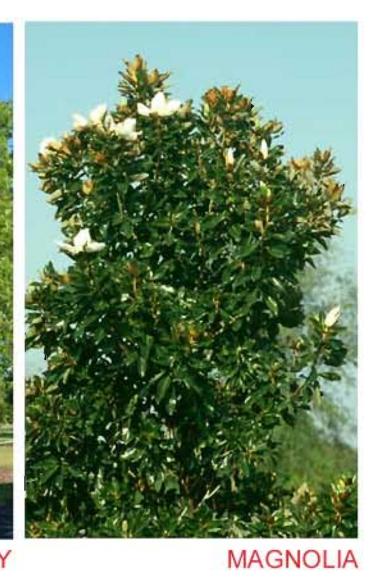

#### **SMALL TREES** 8-10 FEET TALL

SHADE TREES 10-14 FEET TALL

DESERT CASSIA

PINK TRUMPET TREE

CREPE MYRTLE

SIMPSON STOPPER

**ACCENT TREES** 10-14 FEET TALL

**HEDGES (SHRUBS)** 3 GAL.-7 GAL (2'-5' FEET TALL)

**PALMS** 10-18 FEET TALL

Calvin, Giordano & Associates, Inc.

MEDJOOL PALM

WINTER - 12.00PM

WINTER - 4.00PM

AUTUMN - 9.00AM

AUTUMN - 12.00PM

AUTUMN - 4.00PM