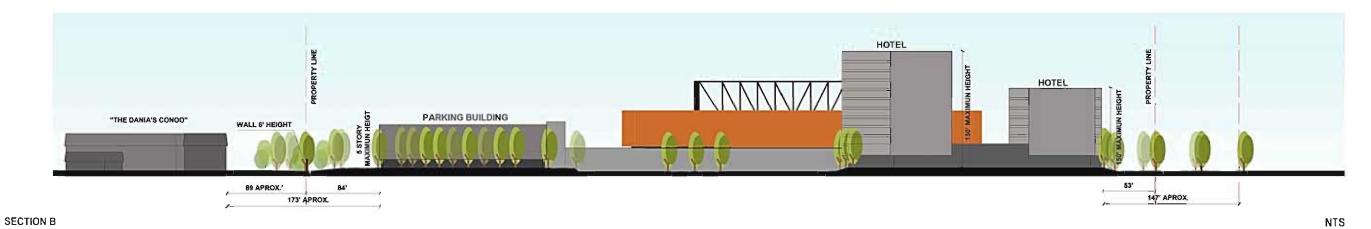

SIGN DETAILS SCALE 1/4" = 1' - 0"

SIGN DETAILS N.I.S

PARKING BUILDING

WALL 6' HEIGHT

132' APROX.

SECTION C

SCALE: 1/16"=1'-0"

'NOTE: FOR CLARITY LANDSCAPE NOT SHOWN, REFER TO LANDSCAPE PLANS FOR SPECIES LOCATIONS & SIZES.

NOTE: -ALL ELEVATIONS ARE NGVD 29

216' APROX.

REGULAR QUEUE HIGH-DEMAND QUEUE THROUGH ACCESS