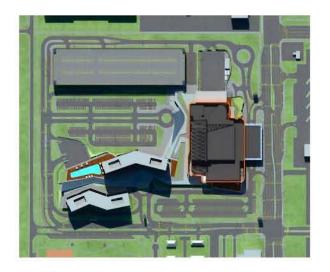

# CONCEPTUAL LANDSCAPE PLAN

- LARGE CANOPY TREE
- LARGE ACCENT TREE
- SMALL TREE
- PALM







\*NOTE: ALL DIMENSIONS ARE APPROXIMATE - TYP.

SEE DEVELOPER'S AGREEMENT FOR SPECIFICATIONS ON LANDSCAPING

## CONCEPTUAL LANDSCAPE PLAN

- LARGE CANOPY TREE
- LARGE ACCENT TREE
- SMALL TREE
- \* PALM





SEE DEVELOPER'S AGREMENT FOR SPECIFICATIONS ON LANDSCAPING

#### **SMALL TREES** 8-10 FEET TALL











SHADE TREES 10-14 FEET TALL

DESERT CASSIA





PINK TRUMPET TREE

CREPE MYRTLE



SIMPSON STOPPER



**ACCENT TREES** 10-14 FEET TALL



**HEDGES (SHRUBS)** 3 GAL.-7 GAL (2'-5' FEET TALL)



**PALMS** 10-18 FEET TALL



















Calvin, Giordano & Associates, Inc.

MEDJOOL PALM







WINTER - 12.00PM



WINTER - 4.00PM



AUTUMN - 9.00AM



AUTUMN - 12.00PM



AUTUMN - 4.00PM





SUMMER - 9.00AM



SUMMER - 12.00PM



SUMMER - 4.00PM



SPRING - 9.00AM



SPRING - 12.00PM



SPRING - 4.00PM



\*NOTE: ALL DIMENSIONS ARE APPROXIMATE - TYP.

SEE DEVELOPER'S AGREEMENT FOR SPECIFICATIONS ON LANDSCAPING



# CONCEPTUAL CIRCULATION PLAN

#### SYMBOLS LEGEND

ACCESS ROUTES

EGRE

EGRESS ROUTES

\_\_\_\_

INTERNAL ROUTES



# CONCEPTUAL LANDSCAPE PLAN

- LARGE CANOPY TREE
- LARGE ACCENT TREE
- SMALL TREE
- PALM













PROTOGOD FACING
CORACT
FESTIVATION OF THE PROTOGOD FACING
CORACT
FESTIVA

SECTION ALONG SOUTH BUFFER @ EXISTING JAI ALAI BUILDING

SECTION ALONG WEST BUFFER @ JAI ALAI BUILDING

SECTION ALONG NORTH BUFFER @ PARKING GARAGE

SECTION ALONG EAST BUFFER @ PARKING GARAGE







DATE: AUG 12, 2014