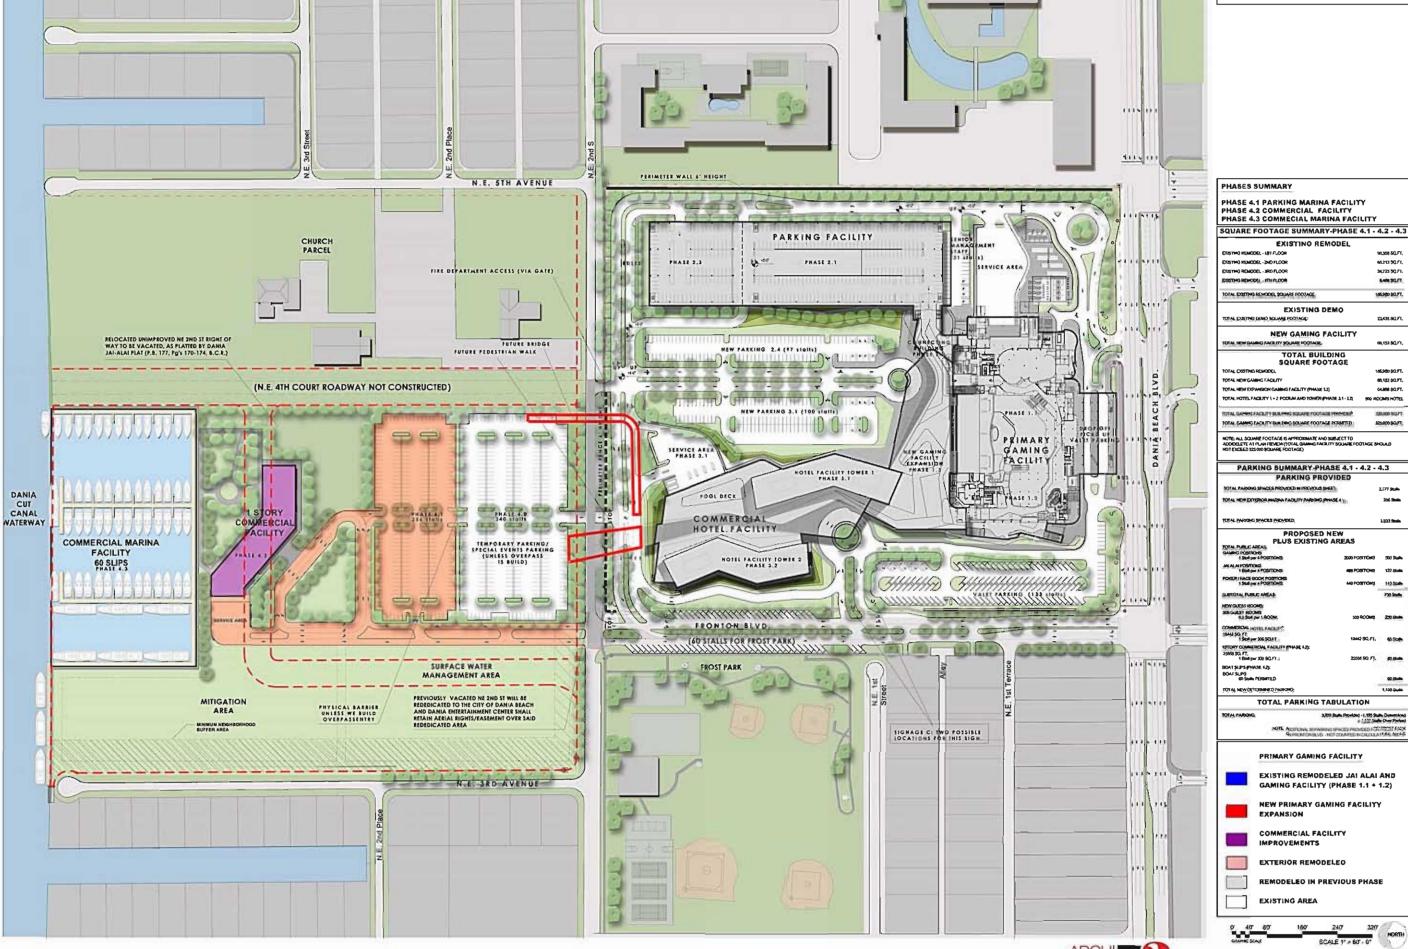

66213 SQFT LOS SOFT 185,980 60,77 23,035 \$0,77

RELIEF SOUT.

186,960 SQLFT.

250,112 SQ.FT.

4.250 Stalls 142 Stalls

507 Stale

SCALE 1" = 60' - 0"

NOTE: -ALL DIMENSIONS ARE APPROXIMATE - TYP.
-ALL ELEVATIONS ARE NOVD 29

B21359JY.

24,72) SQJT,

160,900 SQ/T

1,1775

EXISTING DEMO

**NEW OAMING FACILITY** 

PROPOSEO NEW PLUS EXISTING AREAS

'NOTE; -ALL DIMENSIONS ARE APPROXIMATE - TYP.
-ALL ELEVATIONS ARE NGVD 29