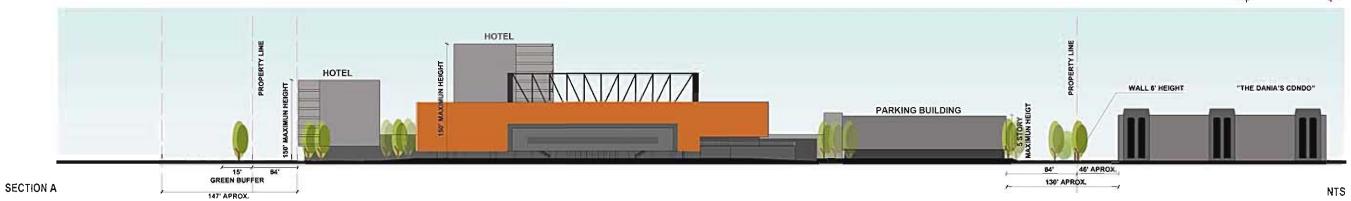

SIGN DETAILS SCALE 1/4" = 1' - 0"

SIGN DETAILS N.I.S

PARKING BUILDING

WALL 6' HEIGHT

132' APROX.

SECTION C

SCALE: 1/16"=1'-0"

'NOTE: FOR CLARITY LANDSCAPE NOT SHOWN, REFER TO LANDSCAPE PLANS FOR SPECIES LOCATIONS & SIZES.