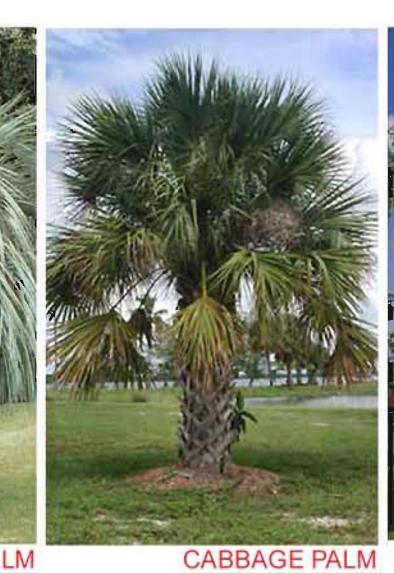

#### **SMALL TREES** 8-10 FEET TALL

SHADE TREES 10-14 FEET TALL

DESERT CASSIA

PINK TRUMPET TREE

CREPE MYRTLE

SIMPSON STOPPER

**ACCENT TREES** 10-14 FEET TALL

**HEDGES (SHRUBS)** 3 GAL.-7 GAL (2'-5' FEET TALL)

**PALMS** 10-18 FEET TALL

Calvin, Giordano & Associates, Inc.

MEDJOOL PALM

WINTER - 12.00PM

WINTER - 4.00PM

AUTUMN - 9.00AM

AUTUMN - 12.00PM

AUTUMN - 4.00PM