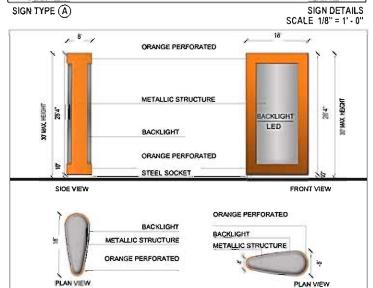

WEST ELEVATION

SOUTH ELEVATION

EAST ELEVATION

NORTH ELEVATION

NOTE: -ALL ELEVATIONS ARE NGVD 29

SOUTH ELEVATION

SIGN DETAIL

SIGN TYPE (C) PRELIMINARY DESIGN TO BE DETERMINED