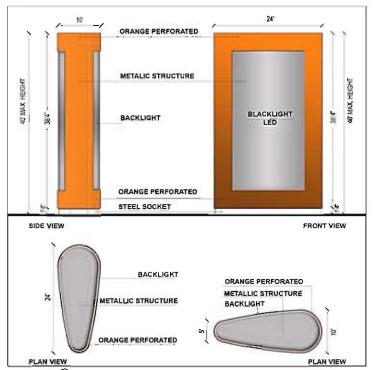

WEST ELEVATION

SOUTH ELEVATION

EAST ELEVATION

NORTH ELEVATION

NOTE: -ALL ELEVATIONS ARE NGVD 29

SOUTH ELEVATION

SIGN DETAIL

SIGN TYPE (C) PRELIMINARY DESIGN TO BE DETERMINED

SIGN DETAILS SCALE 1/4" = 1' - 0"

SIGN DETAILS N.I.S

PARKING BUILDING

WALL 6' HEIGHT

132' APROX.

SECTION C

SCALE: 1/16"=1'-0"

'NOTE: FOR CLARITY LANDSCAPE NOT SHOWN, REFER TO LANDSCAPE PLANS FOR SPECIES LOCATIONS & SIZES.