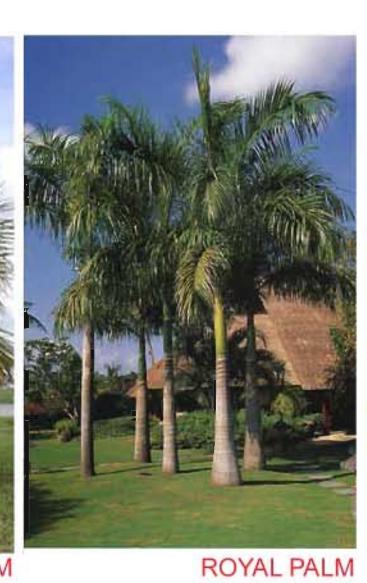

#### **SMALL TREES** 8-10 FEET TALL

SHADE TREES 10-14 FEET TALL

DESERT CASSIA

PINK TRUMPET TREE

CREPE MYRTLE

SIMPSON STOPPER

**ACCENT TREES** 10-14 FEET TALL

**HEDGES (SHRUBS)** 3 GAL.-7 GAL (2'-5' FEET TALL)

**PALMS** 10-18 FEET TALL

Calvin, Giordano & Associates, Inc.

MEDJOOL PALM

WINTER - 12.00PM

WINTER - 4.00PM

AUTUMN - 9.00AM

AUTUMN - 12.00PM

AUTUMN - 4.00PM