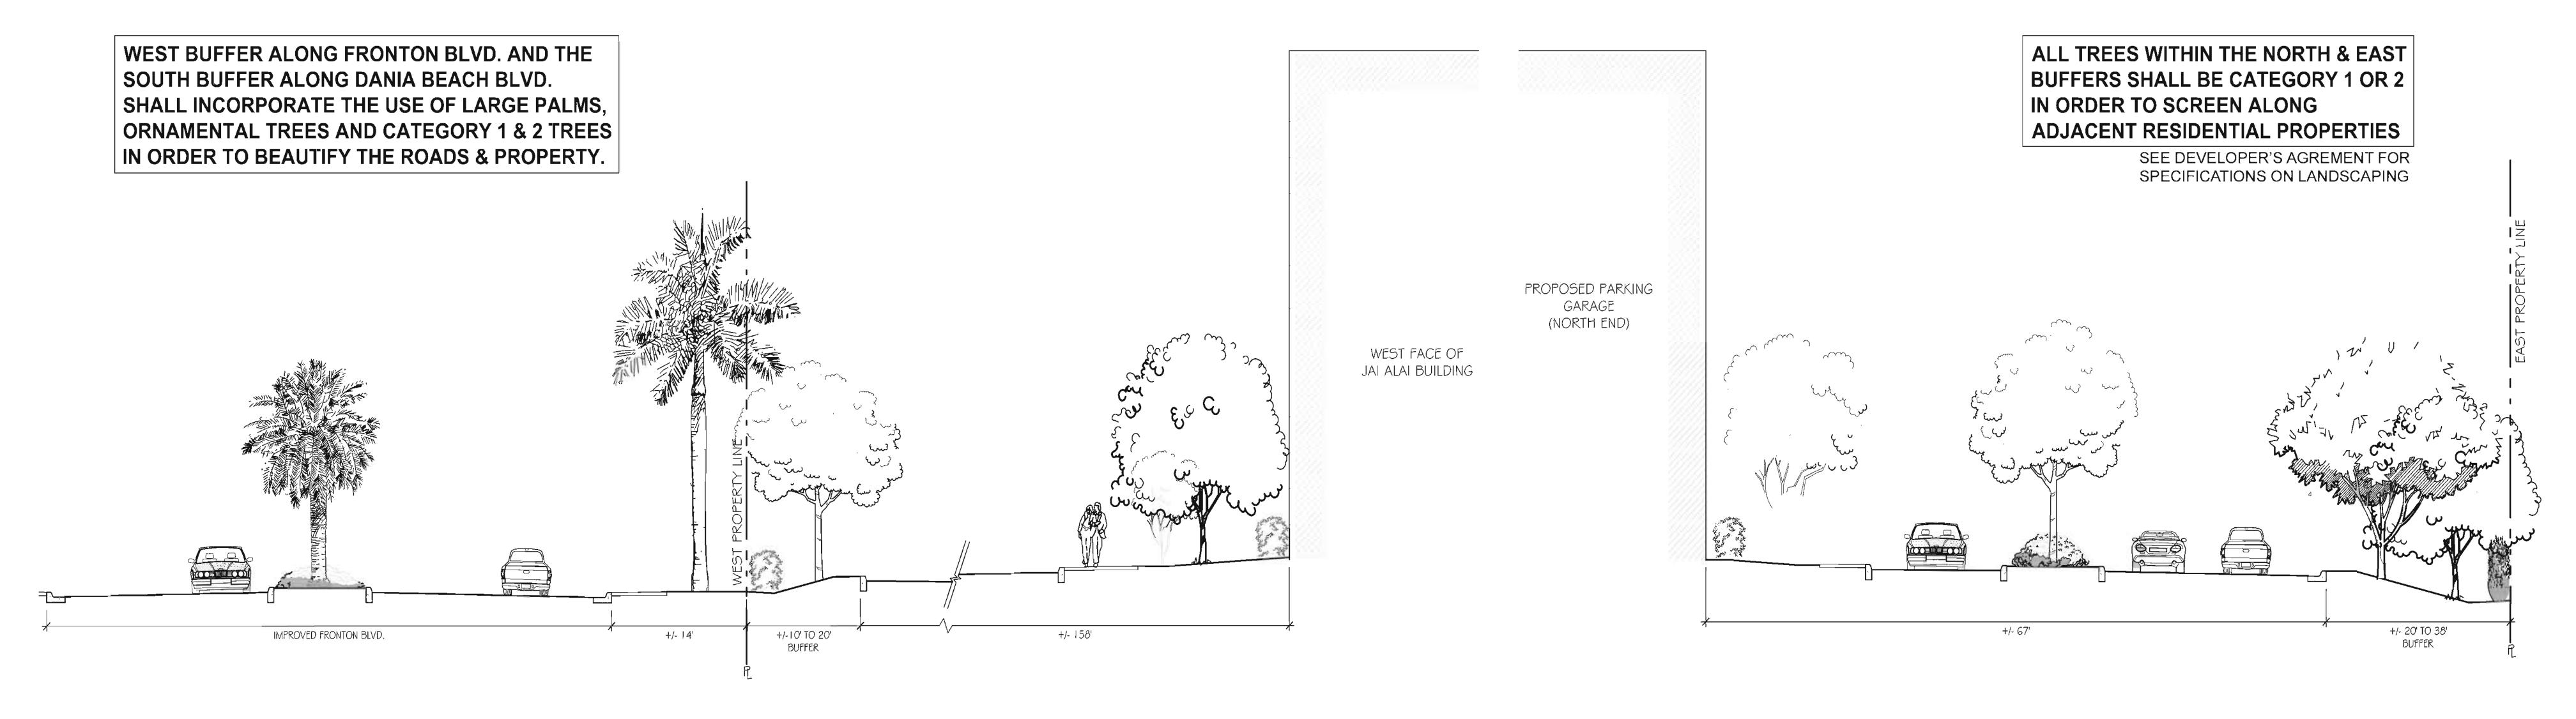

# CONCEPTUAL LANDSCAPE PLAN

- LARGE CANOPY TREE
- LARGE ACCENT TREE
- SMALL TREE
- PALM

PROTOGOD FACING
CORACT
FESTIVATION OF THE PROTOGOD FACING
CORACT
FESTIVA

SECTION ALONG SOUTH BUFFER @ EXISTING JAI ALAI BUILDING

SECTION ALONG WEST BUFFER @ JAI ALAI BUILDING

SECTION ALONG NORTH BUFFER @ PARKING GARAGE

SECTION ALONG EAST BUFFER @ PARKING GARAGE

DATE: AUG 12, 2014