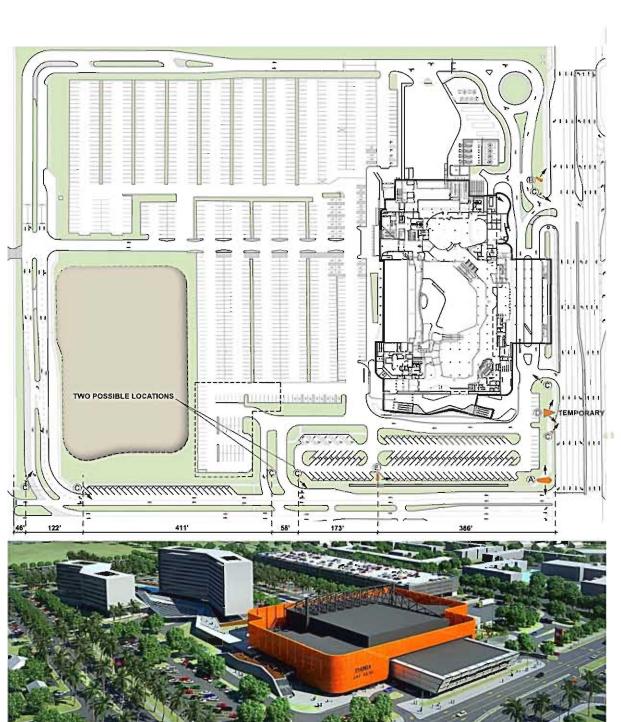

66213 SQFT LOS SOFT 185,980 60,77 23,035 \$0,77

RELIEF SOUT.

186,960 SQLFT.

250,112 SQ.FT.

4.250 Stalls 142 Stalls

507 Stale

SCALE 1" = 60' - 0"

NOTE: -ALL DIMENSIONS ARE APPROXIMATE - TYP.
-ALL ELEVATIONS ARE NOVD 29

B21359JY.

24,72) SQJT,

160,900 SQ/T

1,1775

EXISTING DEMO

**NEW OAMING FACILITY** 

PROPOSEO NEW PLUS EXISTING AREAS

'NOTE; -ALL DIMENSIONS ARE APPROXIMATE - TYP.
-ALL ELEVATIONS ARE NGVD 29