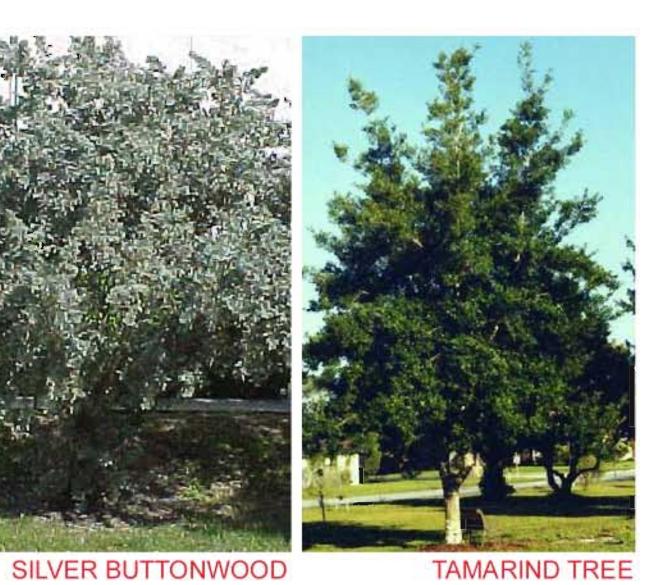

#### **SMALL TREES** 8-10 FEET TALL

SHADE TREES 10-14 FEET TALL

DESERT CASSIA

PINK TRUMPET TREE

CREPE MYRTLE

SIMPSON STOPPER

**ACCENT TREES** 10-14 FEET TALL

**HEDGES (SHRUBS)** 3 GAL.-7 GAL (2'-5' FEET TALL)