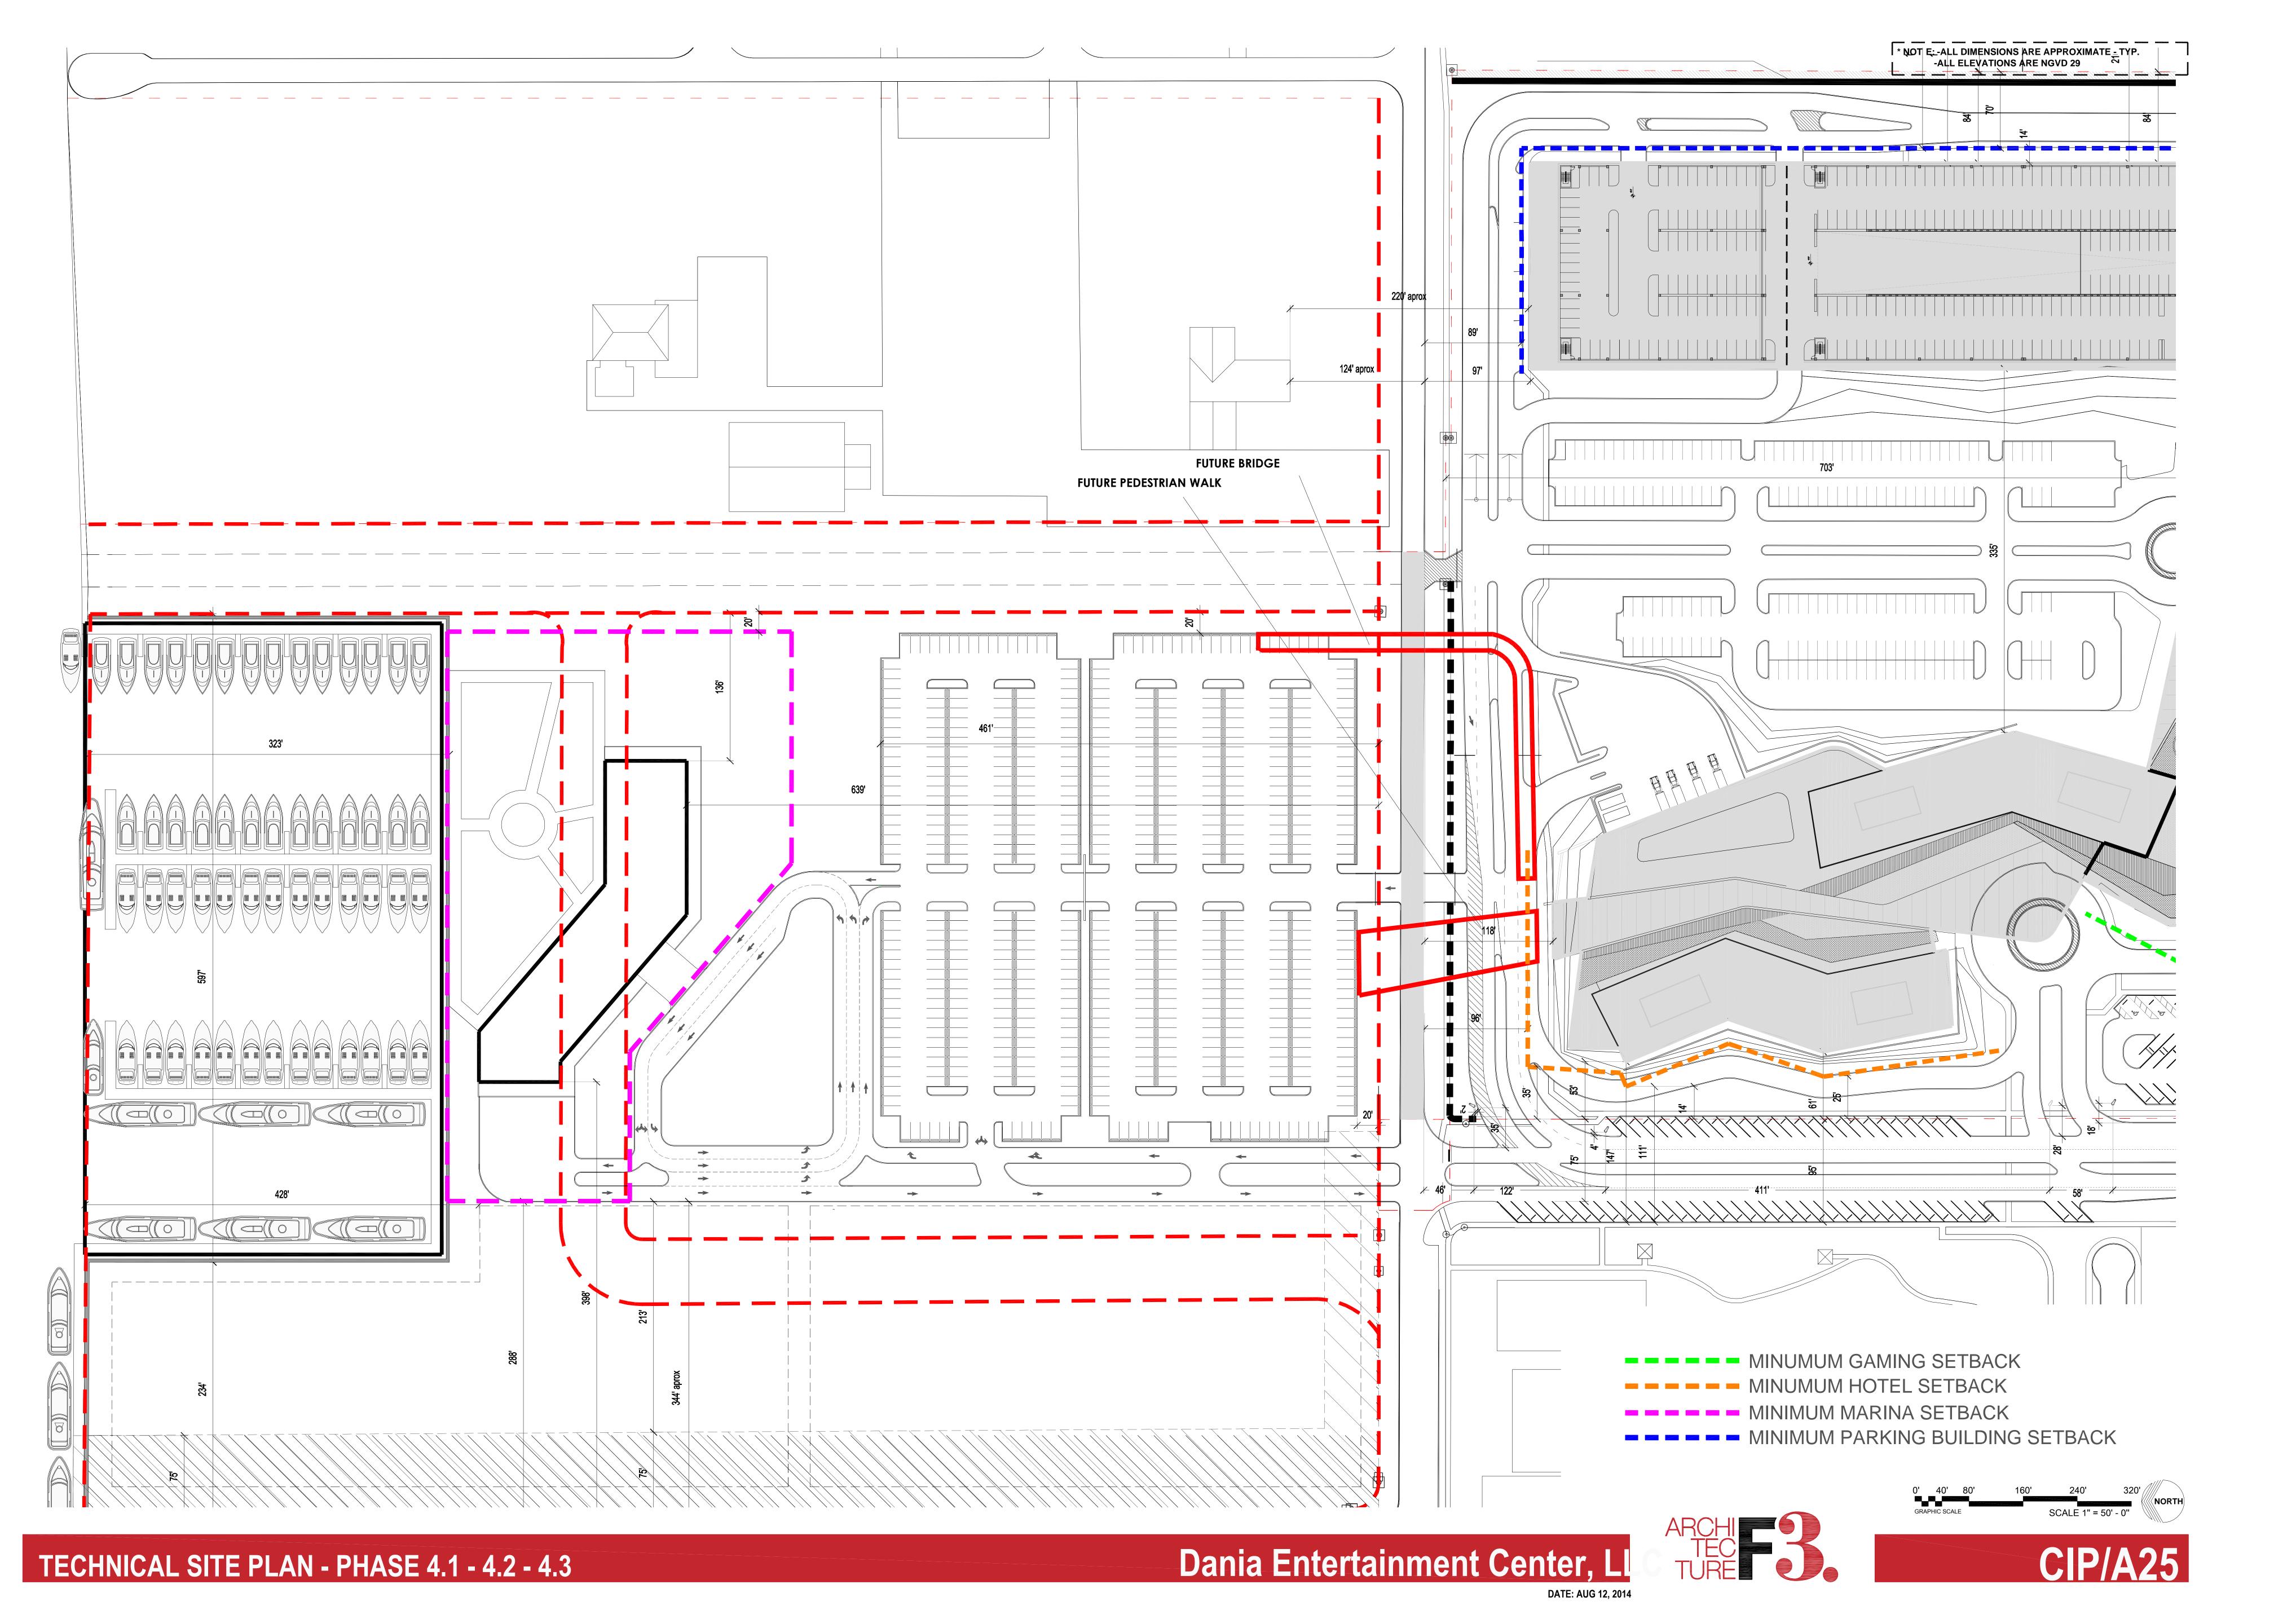

66213 SQFT LOS SOFT 185,980 60,77 23,035 \$0,77

RELIEF SOUT.

186,960 SQLFT.

250,112 SQ.FT.

4.250 Stalls 142 Stalls

507 Stale

SCALE 1" = 60' - 0"

NOTE: -ALL DIMENSIONS ARE APPROXIMATE - TYP.
-ALL ELEVATIONS ARE NOVD 29