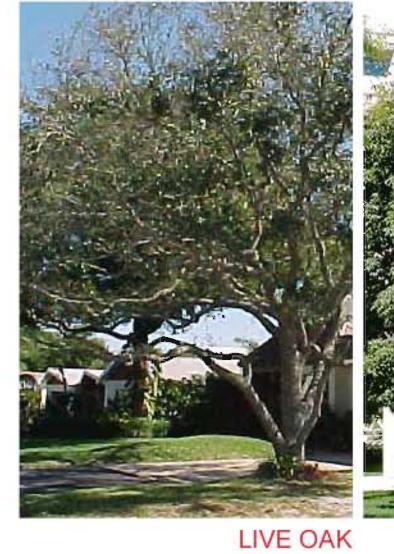

#### **SMALL TREES** 8-10 FEET TALL

SHADE TREES 10-14 FEET TALL

DESERT CASSIA

PINK TRUMPET TREE

CREPE MYRTLE

SIMPSON STOPPER

**ACCENT TREES** 10-14 FEET TALL

**HEDGES (SHRUBS)** 3 GAL.-7 GAL (2'-5' FEET TALL)