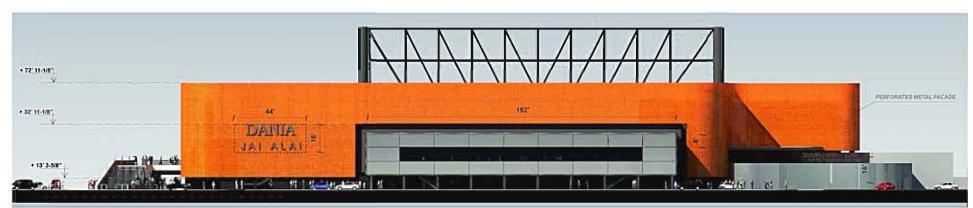

WEST ELEVATION

SOUTH ELEVATION

EAST ELEVATION

NORTH ELEVATION

NOTE: -ALL ELEVATIONS ARE NGVD 29

SOUTH ELEVATION

SIGN DETAIL

SIGN TYPE (C) PRELIMINARY DESIGN TO BE DETERMINED

SIGN DETAILS SCALE 1/4" = 1' - 0"

SIGN DETAILS N.I.S

PARKING BUILDING

WALL 6' HEIGHT

132' APROX.

SECTION C

SCALE: 1/16"=1'-0"

'NOTE: FOR CLARITY LANDSCAPE NOT SHOWN, REFER TO LANDSCAPE PLANS FOR SPECIES LOCATIONS & SIZES.