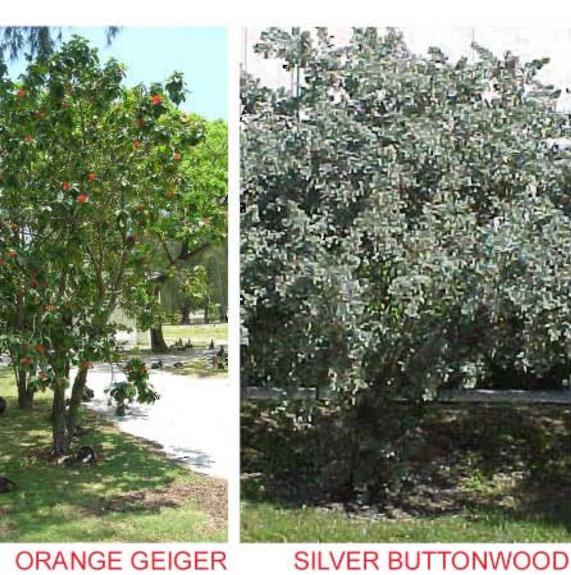

#### **SMALL TREES** 8-10 FEET TALL

SHADE TREES 10-14 FEET TALL

DESERT CASSIA

PINK TRUMPET TREE

CREPE MYRTLE

SIMPSON STOPPER

**ACCENT TREES** 10-14 FEET TALL

**HEDGES (SHRUBS)** 3 GAL.-7 GAL (2'-5' FEET TALL)