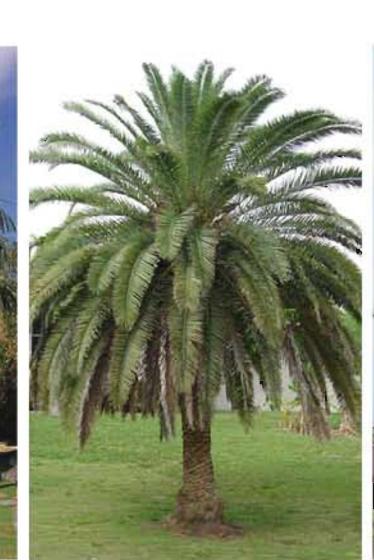

#### **SMALL TREES** 8-10 FEET TALL

SHADE TREES 10-14 FEET TALL

DESERT CASSIA

PINK TRUMPET TREE

CREPE MYRTLE

SIMPSON STOPPER

**ACCENT TREES** 10-14 FEET TALL

**HEDGES (SHRUBS)** 3 GAL.-7 GAL (2'-5' FEET TALL)

**PALMS** 10-18 FEET TALL

Calvin, Giordano & Associates, Inc.

MEDJOOL PALM

WINTER - 12.00PM

WINTER - 4.00PM

AUTUMN - 9.00AM

AUTUMN - 12.00PM

AUTUMN - 4.00PM