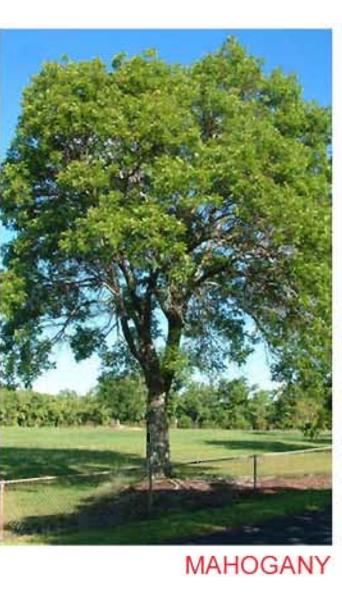

#### **SMALL TREES** 8-10 FEET TALL

SHADE TREES 10-14 FEET TALL

DESERT CASSIA

PINK TRUMPET TREE

CREPE MYRTLE

SIMPSON STOPPER

**ACCENT TREES** 10-14 FEET TALL

**HEDGES (SHRUBS)** 3 GAL.-7 GAL (2'-5' FEET TALL)