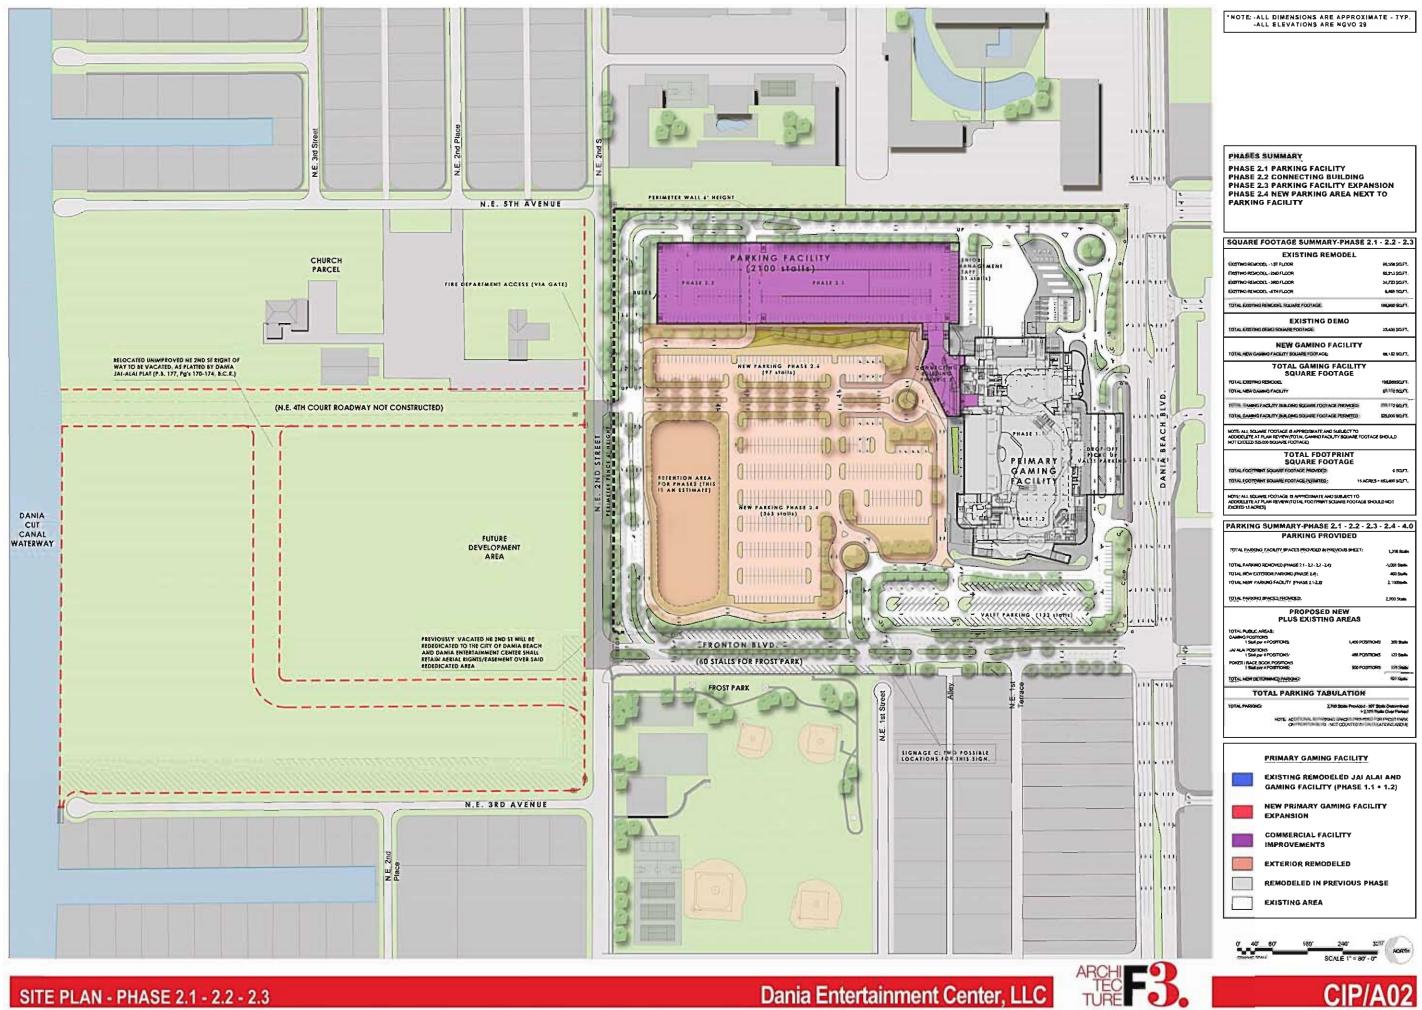

66213 SQFT LOS SOFT 185,980 60,77 23,035 \$0,77

RELIEF SOUT.

186,960 SQLFT.

250,112 SQ.FT.

4.250 Stalls 142 Stalls

507 Stale

SCALE 1" = 60' - 0"

NOTE: -ALL DIMENSIONS ARE APPROXIMATE - TYP.
-ALL ELEVATIONS ARE NOVD 29

B21359JY.

24,72) SQJT,

160,900 SQ/T

1,1775

EXISTING DEMO

**NEW OAMING FACILITY** 

PROPOSEO NEW PLUS EXISTING AREAS

'NOTE; -ALL DIMENSIONS ARE APPROXIMATE - TYP.
-ALL ELEVATIONS ARE NGVD 29