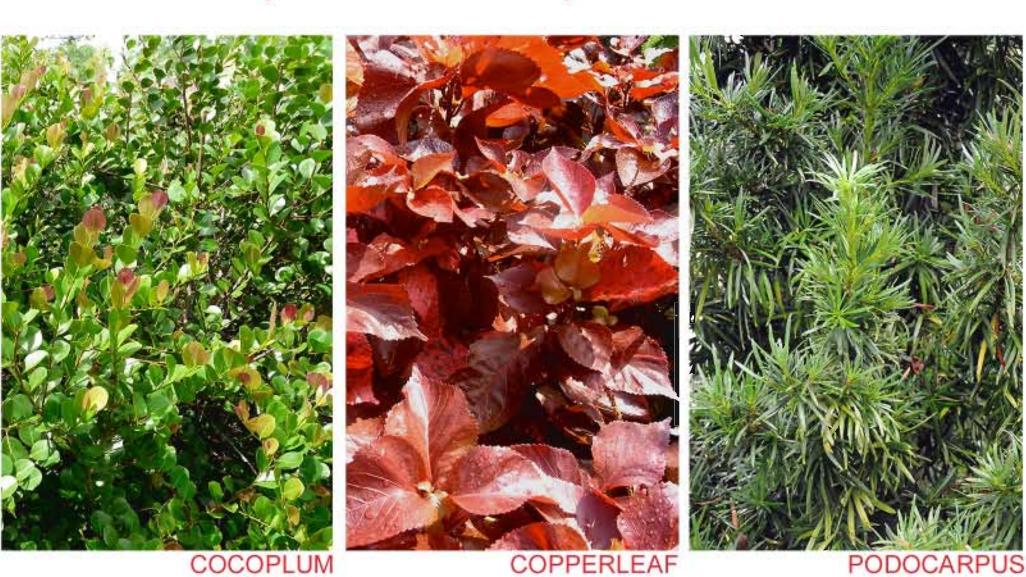

#### **SMALL TREES** 8-10 FEET TALL

SHADE TREES 10-14 FEET TALL

DESERT CASSIA

PINK TRUMPET TREE

CREPE MYRTLE

SIMPSON STOPPER

**ACCENT TREES** 10-14 FEET TALL

**HEDGES (SHRUBS)** 3 GAL.-7 GAL (2'-5' FEET TALL)

**PALMS** 10-18 FEET TALL

Calvin, Giordano & Associates, Inc.

MEDJOOL PALM

WINTER - 12.00PM

WINTER - 4.00PM

AUTUMN - 9.00AM

AUTUMN - 12.00PM

AUTUMN - 4.00PM