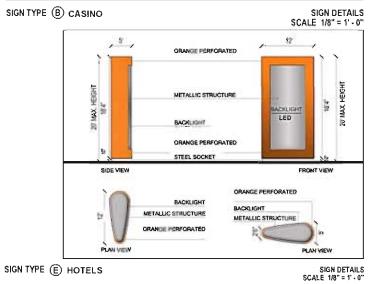

WEST ELEVATION

SOUTH ELEVATION

EAST ELEVATION

NORTH ELEVATION

NOTE: -ALL ELEVATIONS ARE NGVD 29

SOUTH ELEVATION

SIGN DETAIL

SIGN TYPE (C) PRELIMINARY DESIGN TO BE DETERMINED