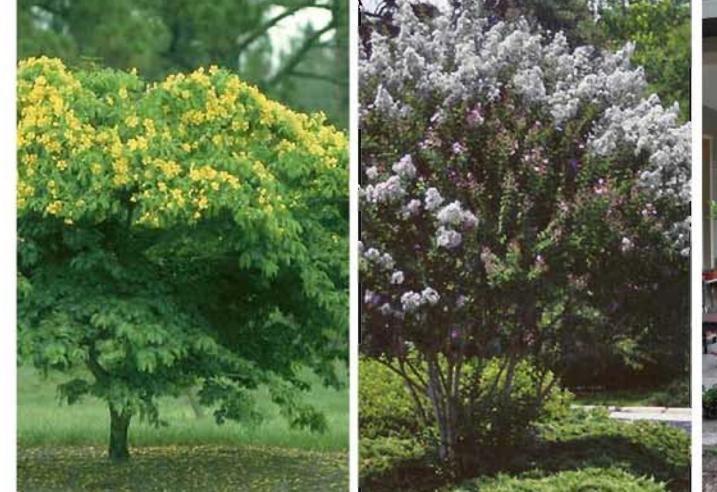

#### **SMALL TREES** 8-10 FEET TALL

SHADE TREES 10-14 FEET TALL

DESERT CASSIA

PINK TRUMPET TREE

CREPE MYRTLE

SIMPSON STOPPER

**ACCENT TREES** 10-14 FEET TALL

**HEDGES (SHRUBS)** 3 GAL.-7 GAL (2'-5' FEET TALL)

**PALMS** 10-18 FEET TALL

Calvin, Giordano & Associates, Inc.

MEDJOOL PALM

WINTER - 12.00PM

WINTER - 4.00PM

AUTUMN - 9.00AM

AUTUMN - 12.00PM

AUTUMN - 4.00PM