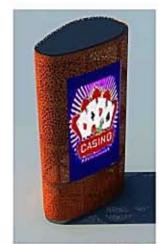

WEST ELEVATION

SOUTH ELEVATION

EAST ELEVATION

NORTH ELEVATION

NOTE: -ALL ELEVATIONS ARE NGVD 29

SOUTH ELEVATION

SIGN DETAIL

SIGN TYPE (C) PRELIMINARY DESIGN TO BE DETERMINED