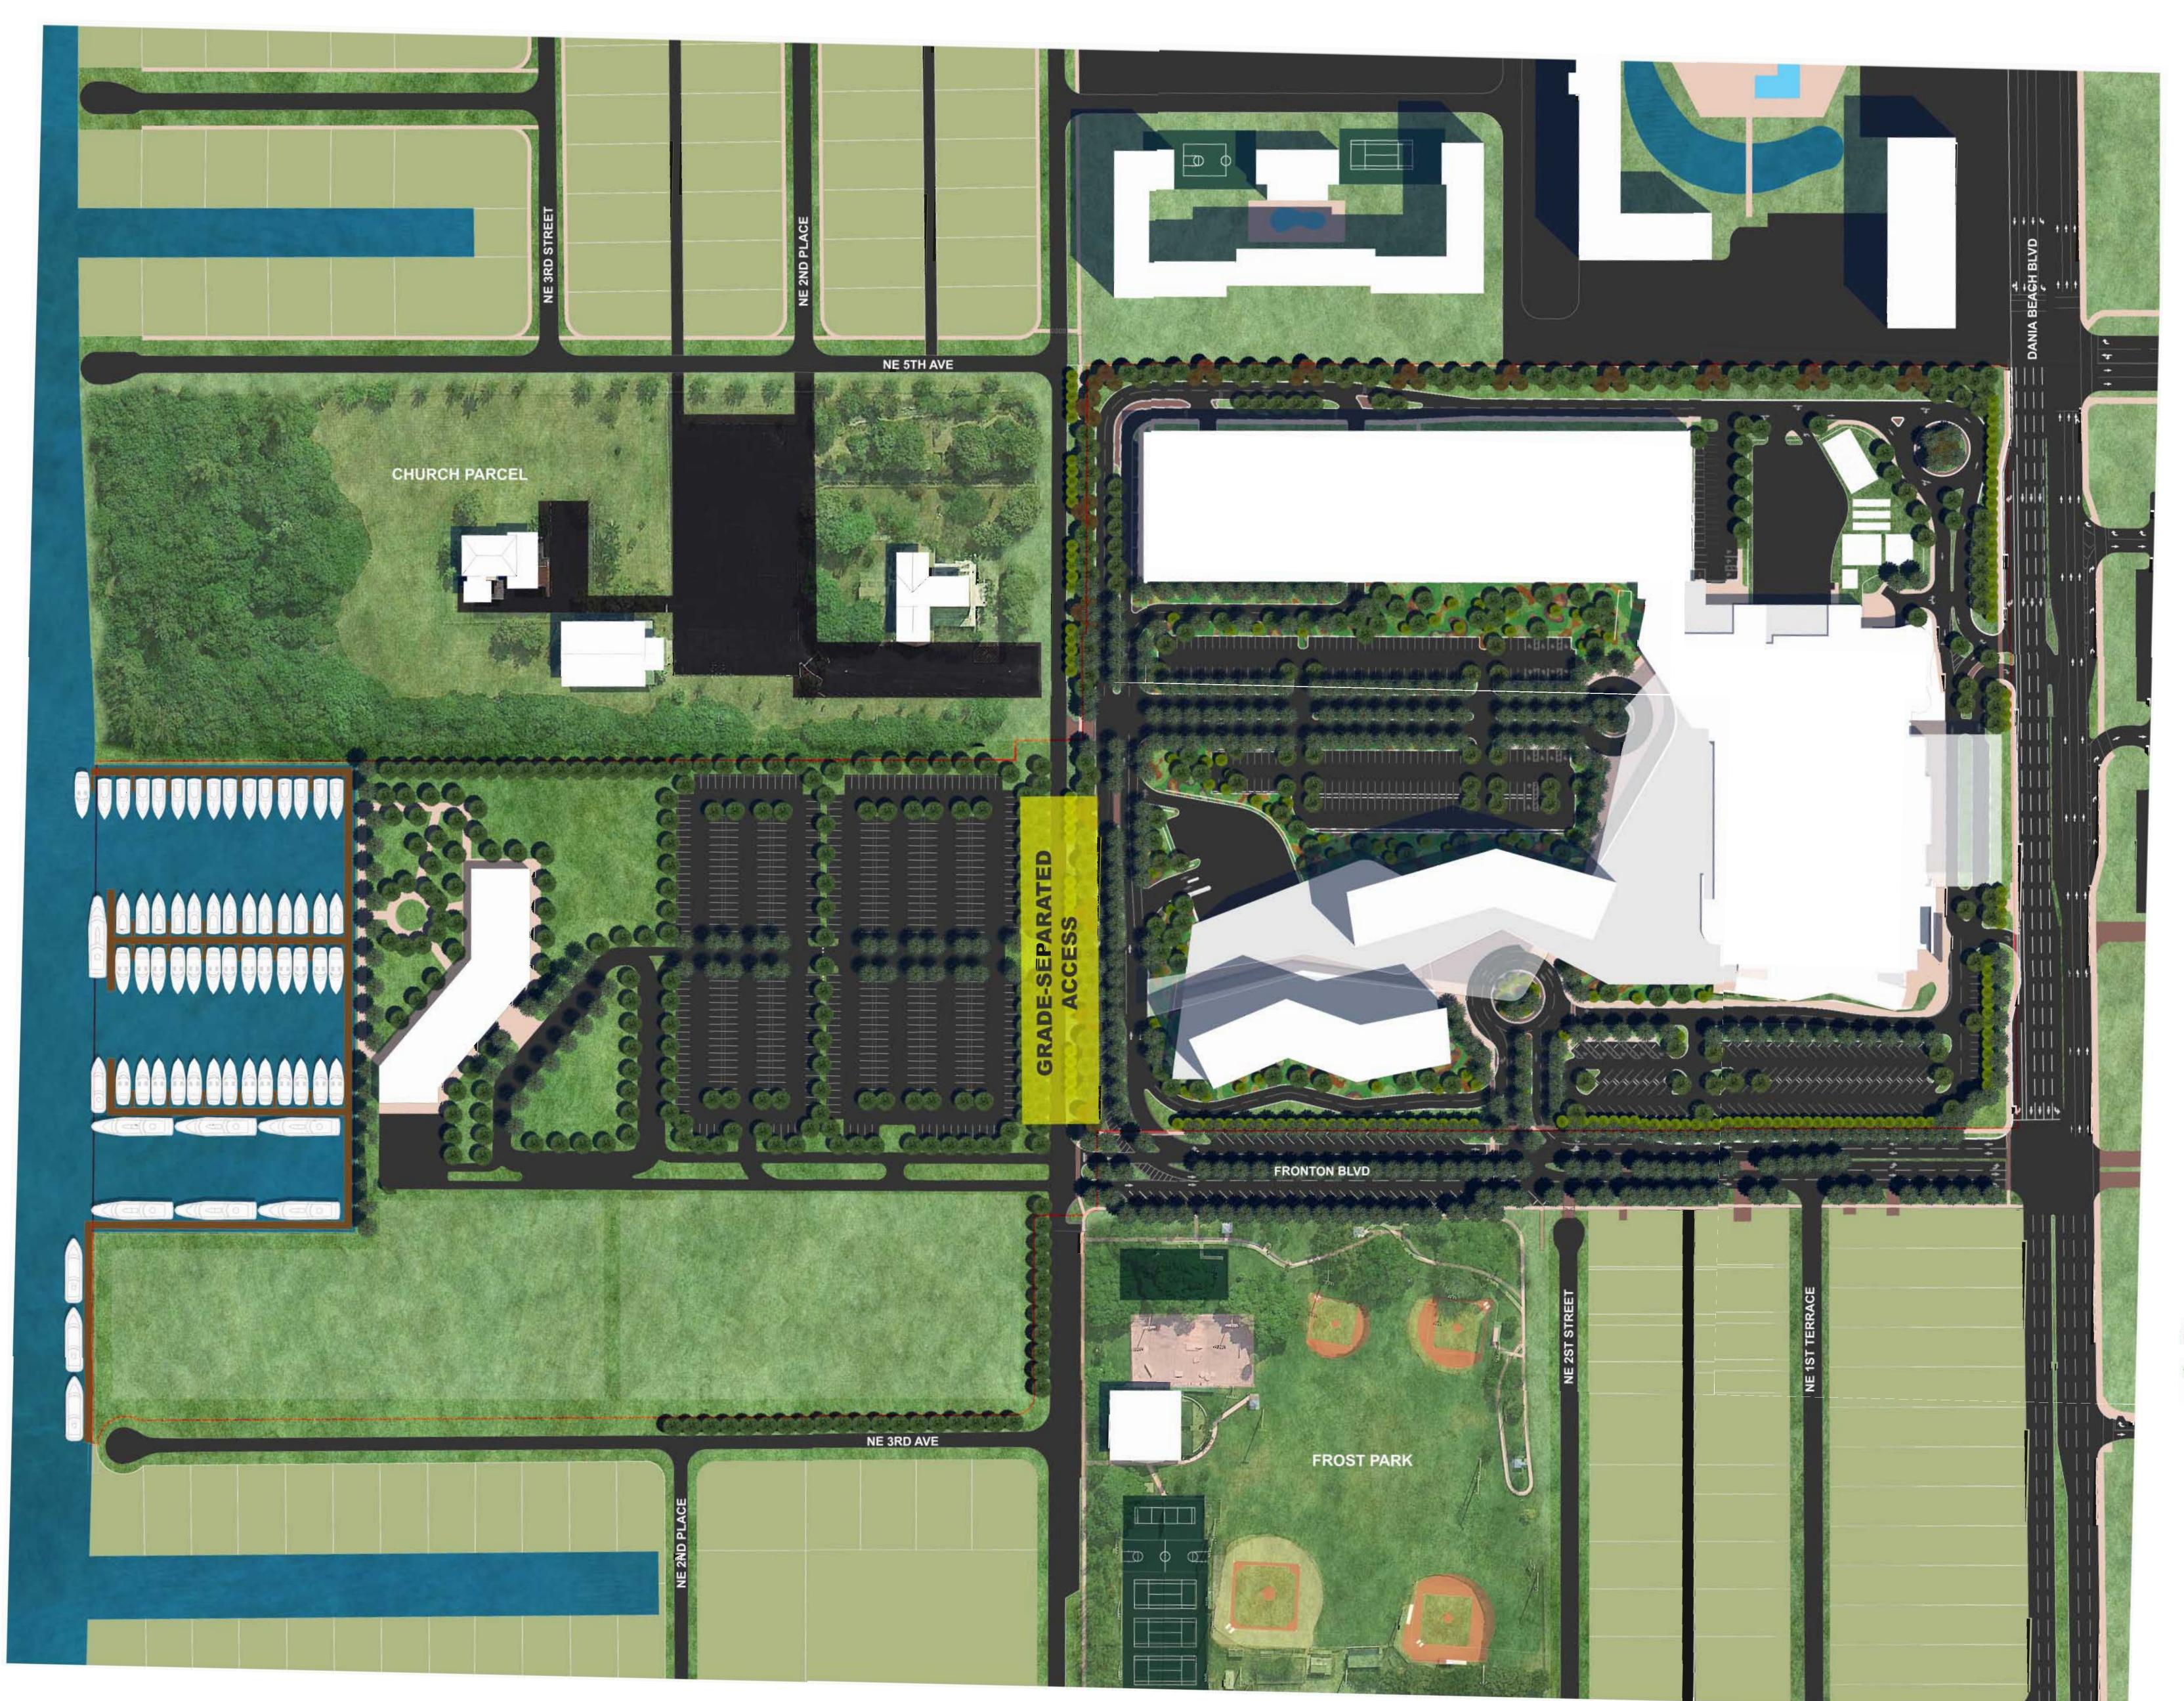

### SYMBOLS LEGEND

ACCESS ROUTES

**EGRESS ROUTES** 

INTERNAL ROUTES

Dania Entertainment Center, LLC

FROST PARK

NE 5TH AVE

NE 3RD AVE

CHURCH PARCEL