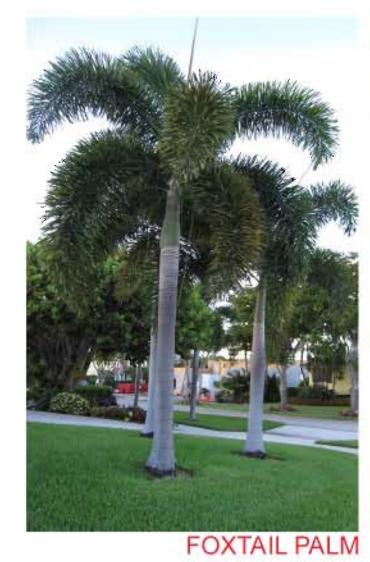

#### **SMALL TREES** 8-10 FEET TALL

SHADE TREES 10-14 FEET TALL

DESERT CASSIA

PINK TRUMPET TREE

CREPE MYRTLE

SIMPSON STOPPER

**ACCENT TREES** 10-14 FEET TALL

**HEDGES (SHRUBS)** 3 GAL.-7 GAL (2'-5' FEET TALL)

**PALMS** 10-18 FEET TALL

Calvin, Giordano & Associates, Inc.

MEDJOOL PALM

WINTER - 12.00PM

WINTER - 4.00PM

AUTUMN - 9.00AM

AUTUMN - 12.00PM

AUTUMN - 4.00PM