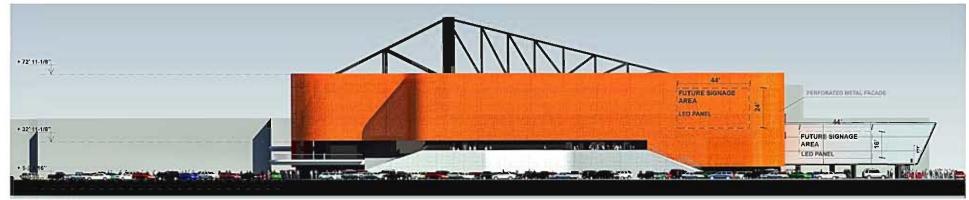

WEST ELEVATION

SOUTH ELEVATION

EAST ELEVATION

NORTH ELEVATION

NOTE: -ALL ELEVATIONS ARE NGVD 29

SOUTH ELEVATION

SIGN DETAIL

SIGN TYPE (C) PRELIMINARY DESIGN TO BE DETERMINED

SIGN DETAILS SCALE 1/4" = 1' - 0"

SIGN DETAILS N.I.S

PARKING BUILDING

WALL 6' HEIGHT

132' APROX.

SECTION C

SCALE: 1/16"=1'-0"

'NOTE: FOR CLARITY LANDSCAPE NOT SHOWN, REFER TO LANDSCAPE PLANS FOR SPECIES LOCATIONS & SIZES.